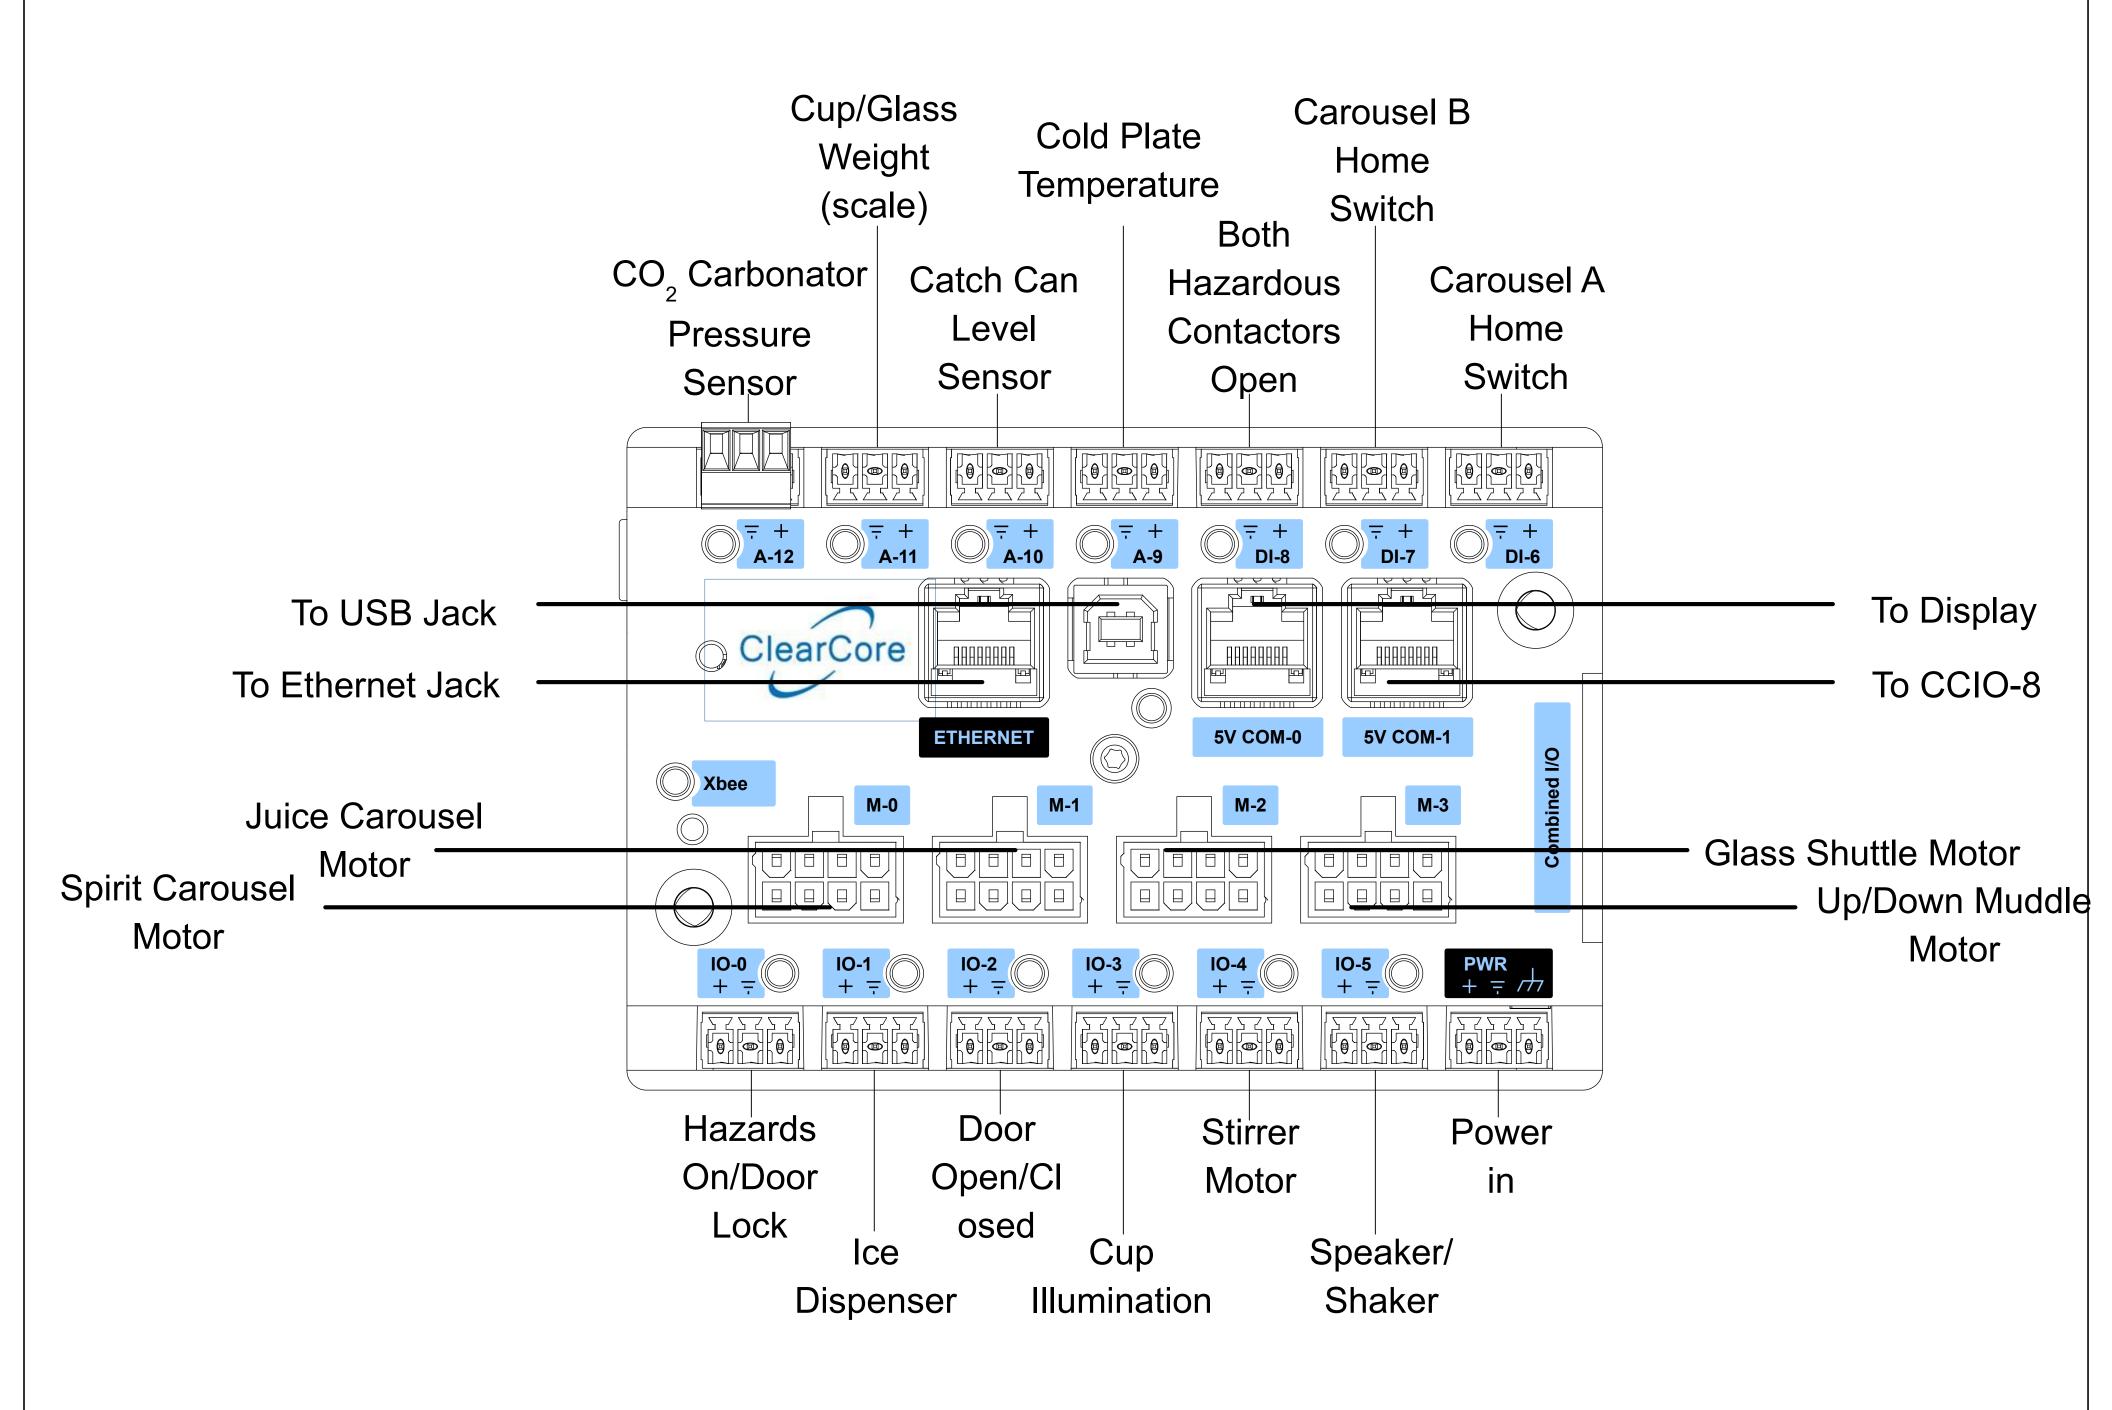

## MANUFACTURING AND TEST NOTES

-Any wire that will be inserted into a terminal block (ClearCore, CCIO-8) or wire insertion terminal (contactors, relays, power supplies) should be terminated with the appropriate AWG wire ferrule

## MANUFACTURING AND TEST NOTES

-Any wire that will be inserted into a terminal block (ClearCore, CCIO-8) or wire insertion terminal (contactors, relays, power supplies) should be terminated with

REVDESCRIPTIONDATEECO#EDITEDREVIEWAInitial Drawing6/4/2020n/aEGn/a