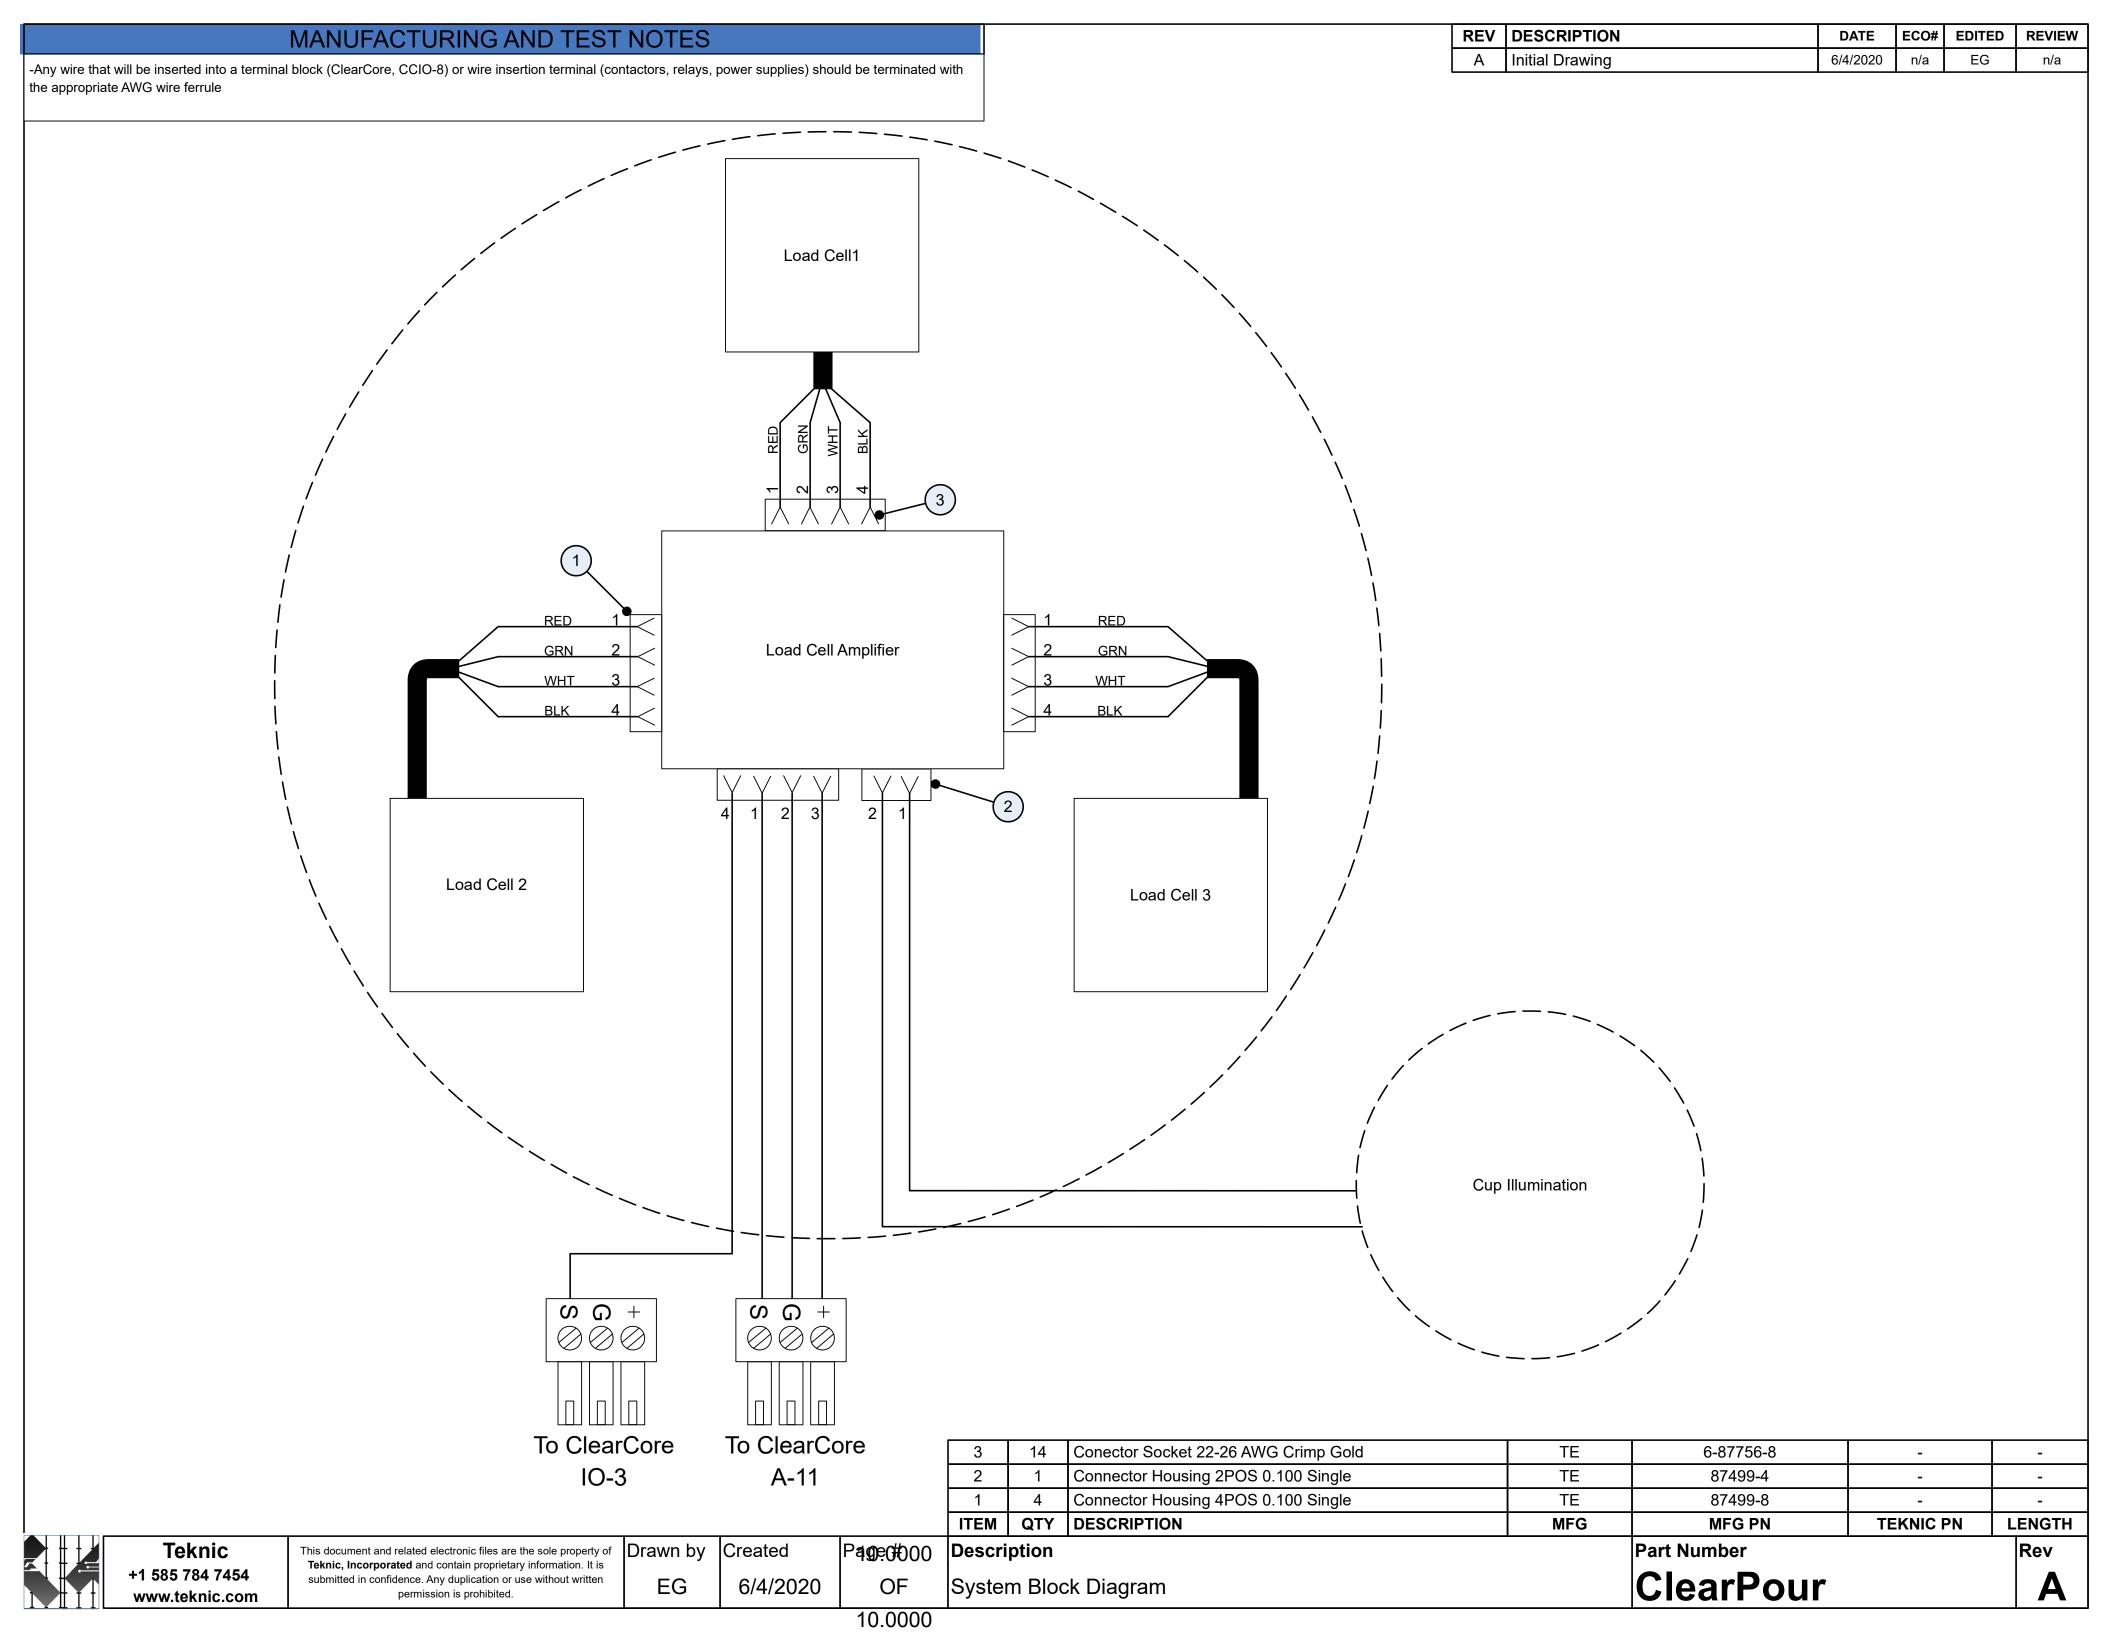

## MANUFACTURING AND TEST NOTES

-Any wire that will be inserted into a terminal block (ClearCore, CCIO-8) or wire insertion terminal (contactors, relays, power supplies) should be terminated with the appropriate AWG wire ferrule

-Thicker wires shown are 16 AWG and thinner wires are 24 AWG

REVDESCRIPTIONDATEECO#EDITEDREVIEWAInitial Drawing6/4/2020n/aEGn/a

REVDESCRIPTIONDATEECO#EDITEDREVIEWAInitial Drawing6/4/2020n/aEGn/a

REVDESCRIPTIONDATEECO#EDITEDREVIEWAInitial Drawing6/4/2020n/aEGn/a

## MANUFACTURING AND TEST NOTES

-Any wire that will be inserted into a terminal block (ClearCore, CCIO-8) or wire insertion terminal (contactors, relays, power supplies) should be terminated with

REVDESCRIPTIONDATEECO#EDITEDREVIEWAInitial Drawing6/4/2020n/aEGn/a