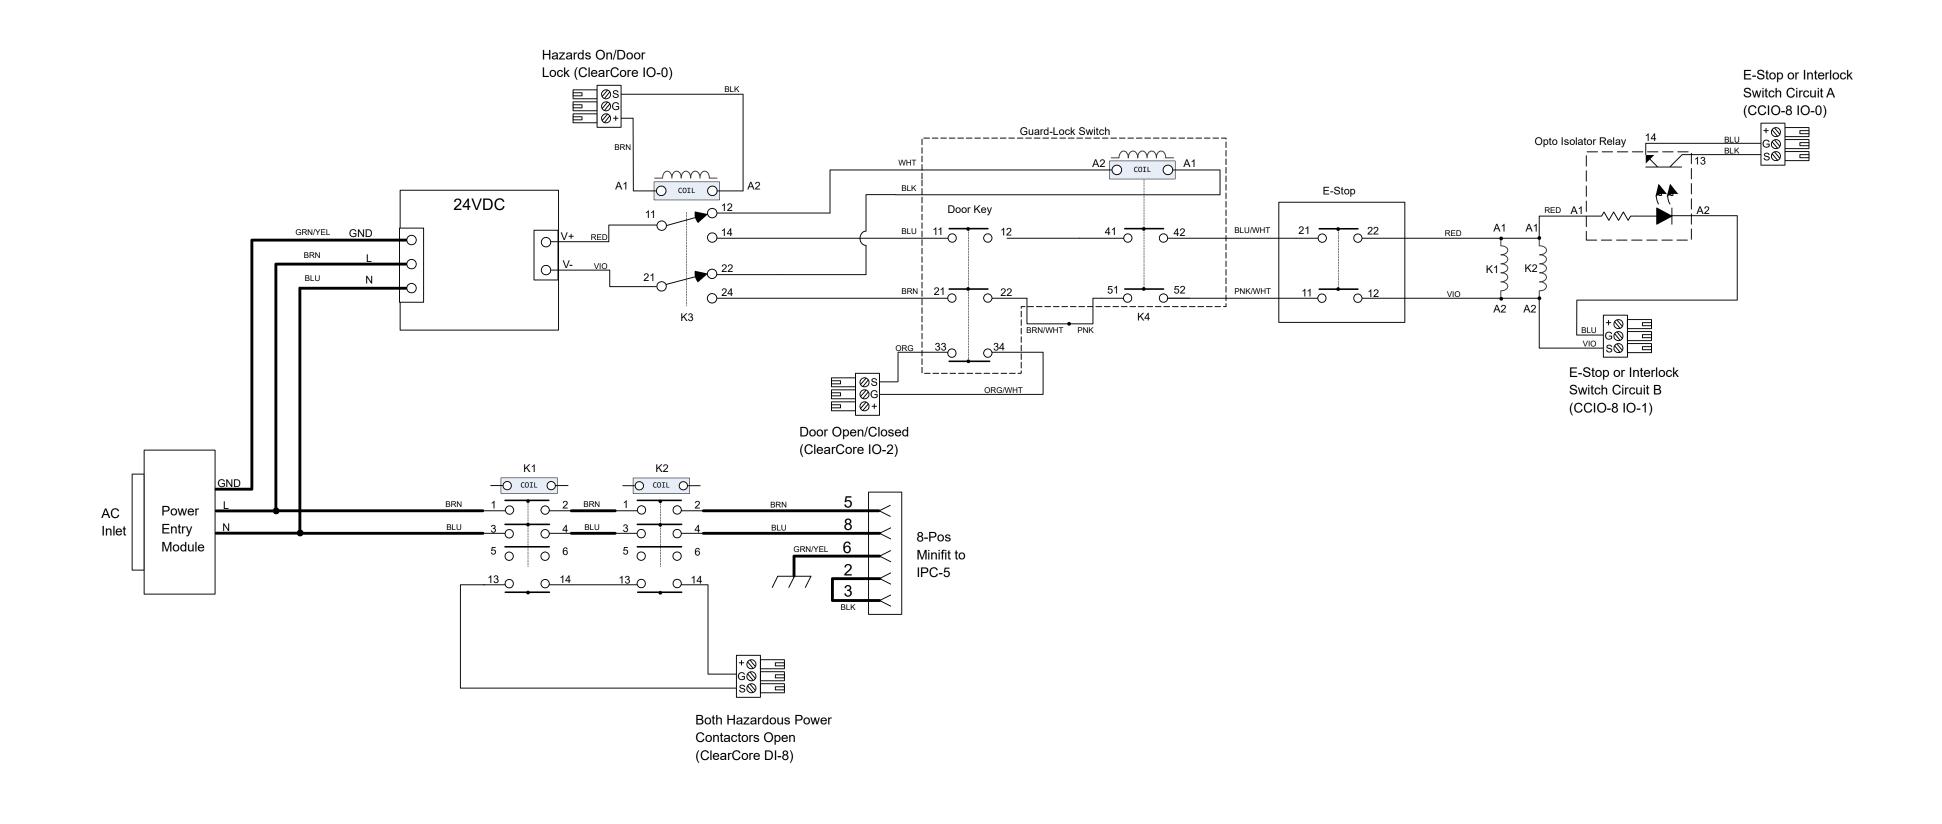

REV DESCRIPTION ECO# EDITED **REVIEW** DATE Initial Drawing EG 6/4/2020

(IO 2-7) From

CCIO-8

| 8    | 6   | Solenoid Valve, 3 Port, 2 Position, N.C.     | NITRA | BVS-32C1-24D | -         | -      |
|------|-----|----------------------------------------------|-------|--------------|-----------|--------|
| 7    | 2   | Banking Plug                                 | NITRA | BVM-3BP      | -         | -      |
| 6    | 1   | Pneumatic Modular Valve Manifold, 8 Stations | NITRA | BVM-3825     | -         | -      |
| 5    | 7   | Connector Socket 24-28 AWG Crimp Gold        | TE    | 66505-9      | -         | -      |
| 4    | 1   | Connector D-Sub Housing 9 POS                | TE    | 205203-8     | -         | -      |
| 3    | 7   | 24 AWG wire (various colors)                 |       |              | -         | -      |
| 2    | 1   | Connector Socket 22-26 AWG Crimp Gold        | TE    | 87756-4      | -         | -      |
| 1    | 7   | Housing, 20 Position, 0.100 POL DUAL         | AMP   | 102387-4     | -         | -      |
| ITEM | QTY | DESCRIPTION                                  | MFG   | MFG PN       | TEKNIC PN | LENGTH |