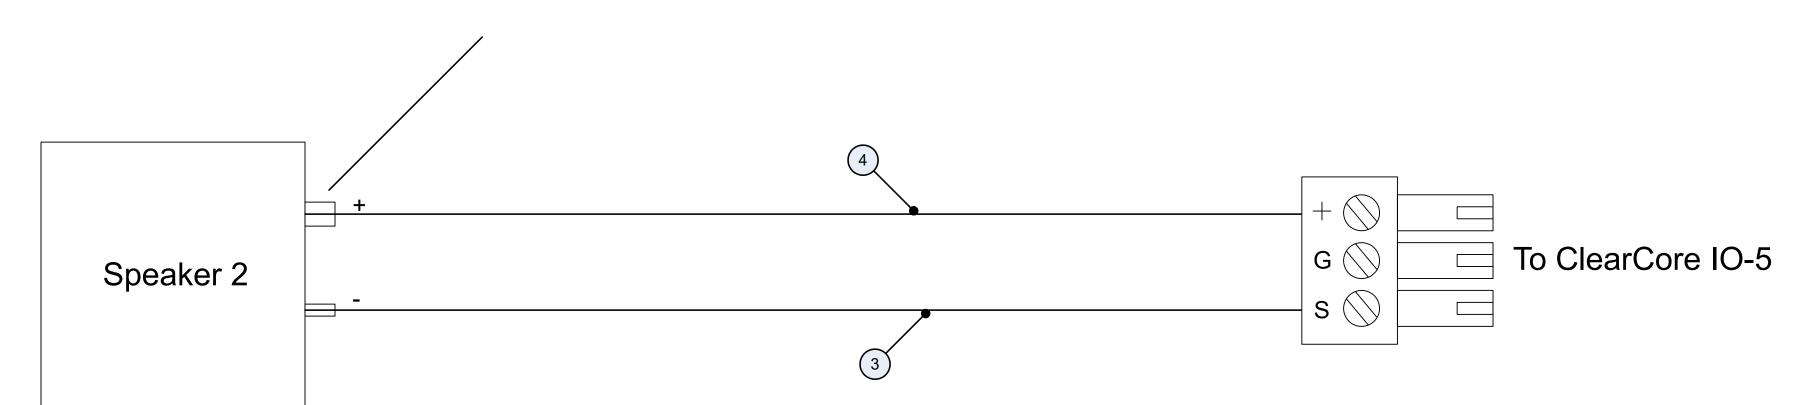

Solder All Wires to Speaker Terminals

| 3 2<br>2 2<br>1 1<br>ITEM QTY |                                       |       |            |           |        |
|-------------------------------|---------------------------------------|-------|------------|-----------|--------|
| 3 2<br>2 2<br>1 1             | DESCRIPTION                           | MFG   | MFG PN     | TEKNIC PN | LENGTH |
| 3 2 2 2                       | Connector, 3 Position, 3mm Single Row | Molex | 0436450300 | -         | -      |
| 3 2                           | Connector Socket 20-24 AWG Crimp Gold | Molex | 0430300008 | -         | -      |
|                               | 24 AWG Wire, Black                    |       |            | -         | 1      |
| 4 2                           | 24 AWG Wire, Red                      |       |            | -         | -      |