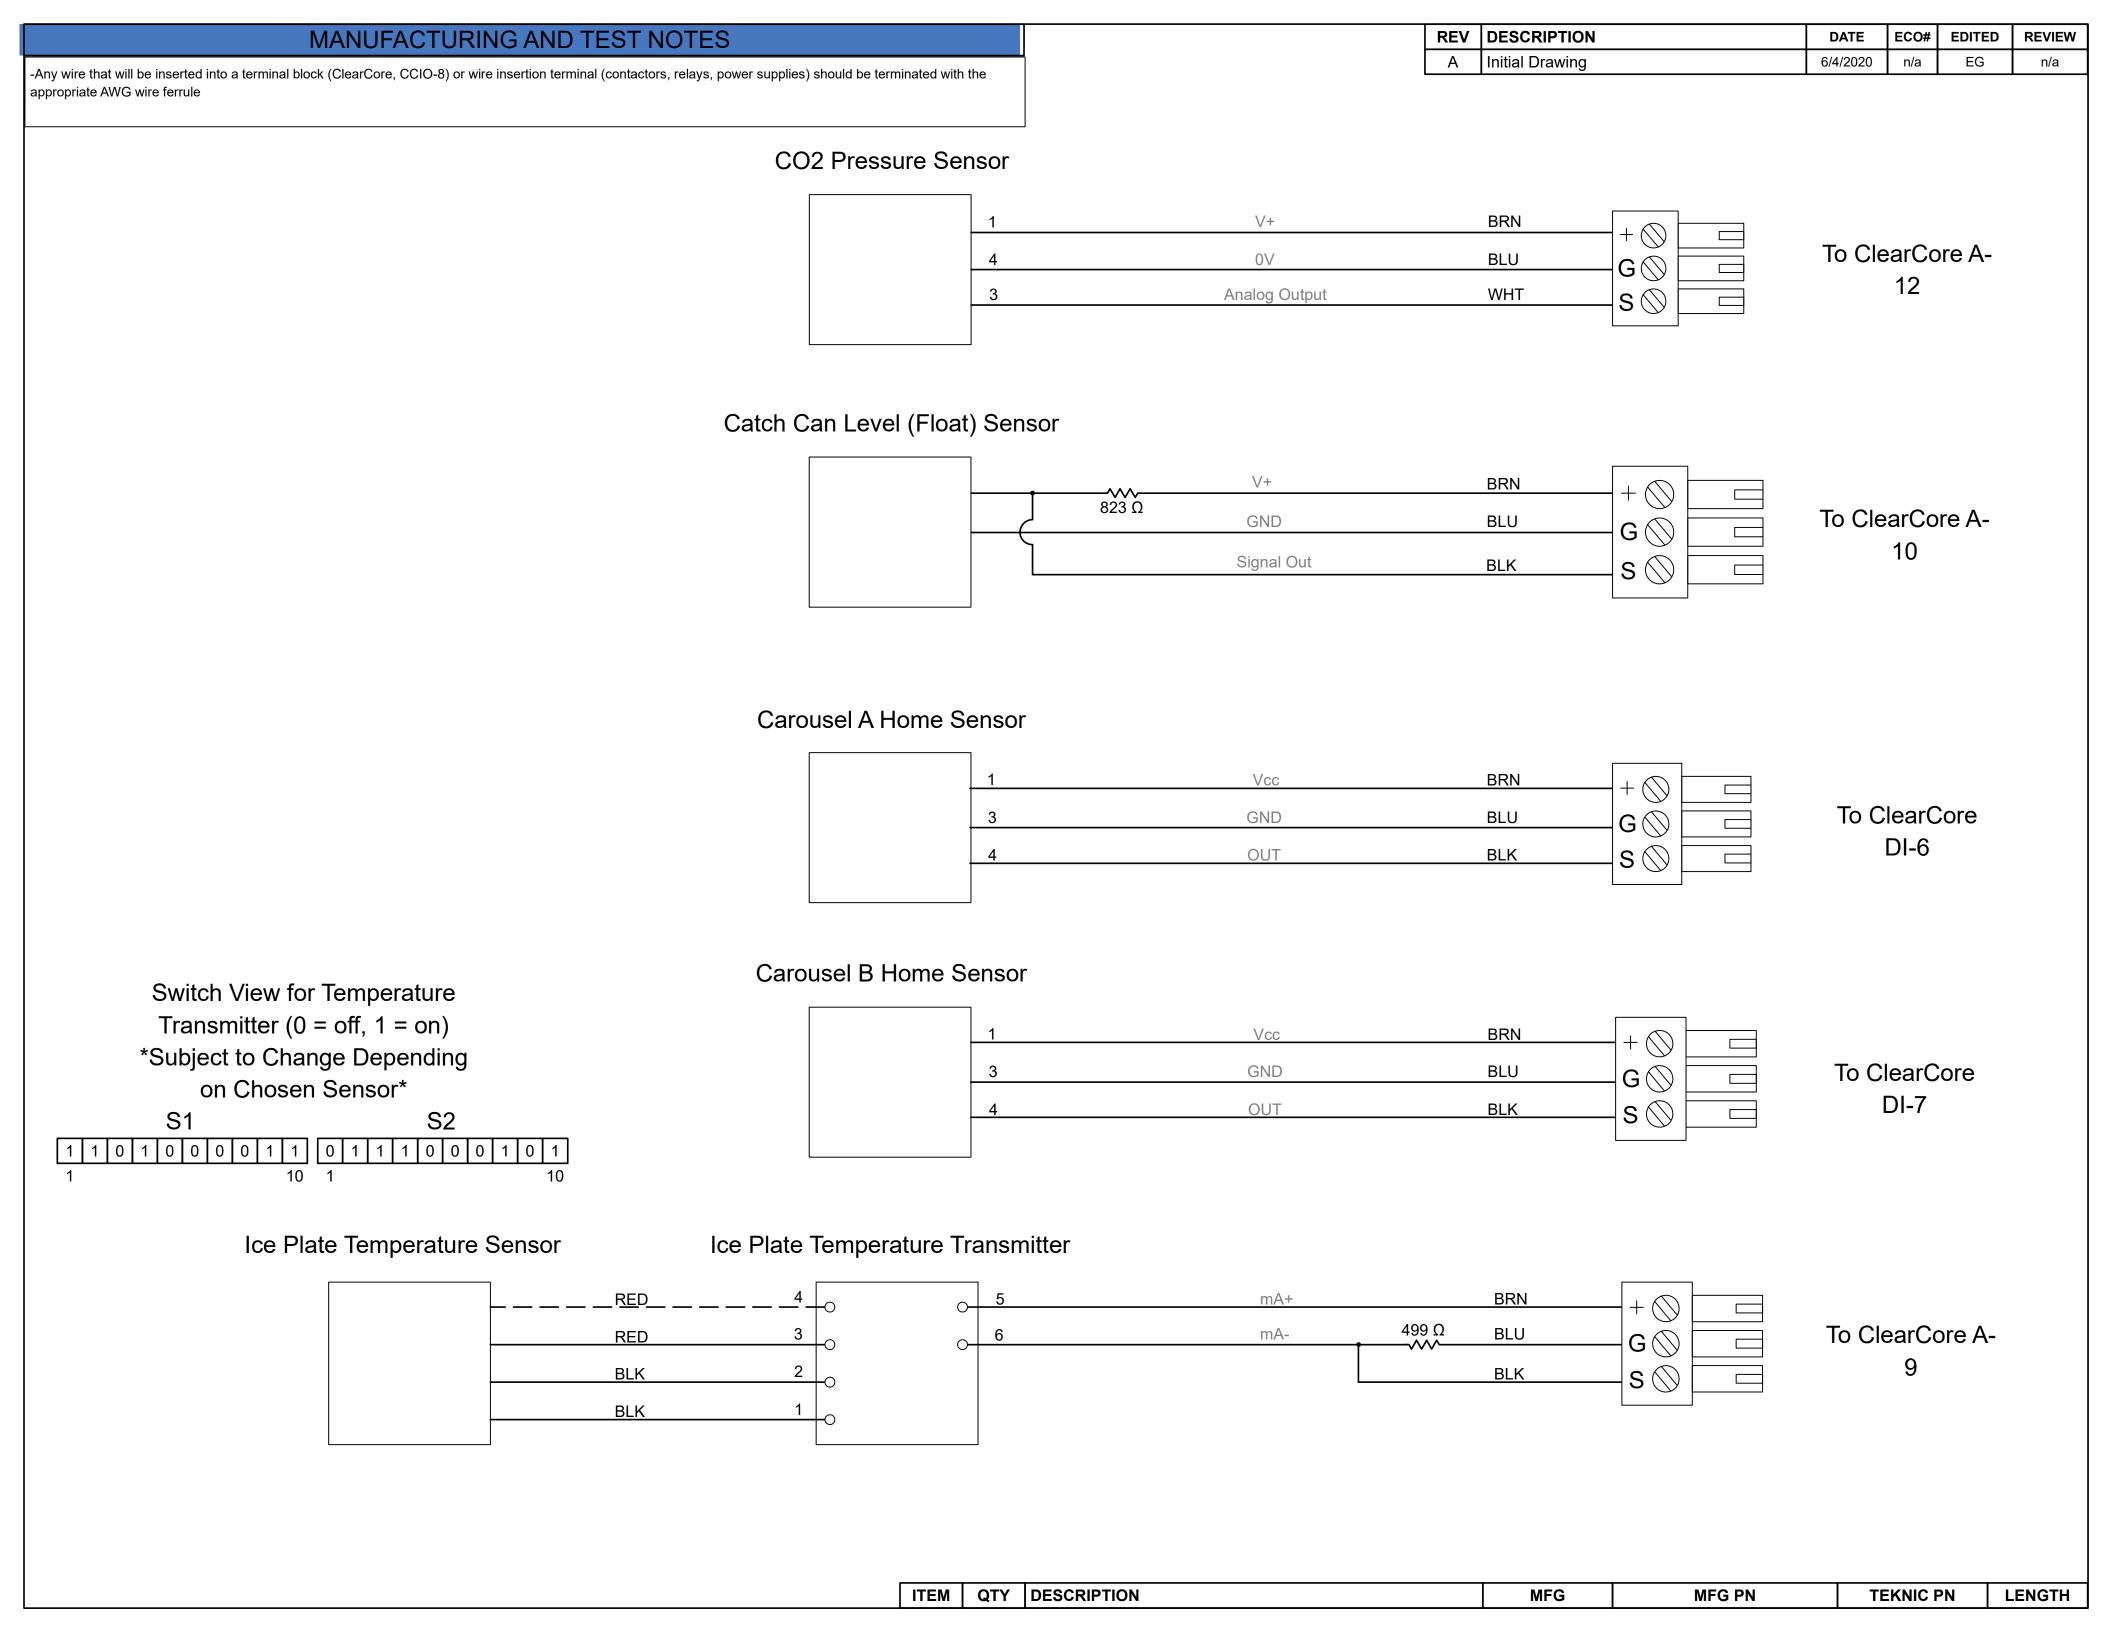

## MANUFACTURING AND TEST NOTES

-Any wire that will be inserted into a terminal block (ClearCore, CCIO-8) or wire insertion terminal (contactors, relays, power supplies) should be terminated with the appropriate AWG wire ferrule

-Thicker wires shown are 16 AWG and thinner wires are 24 AWG

REVDESCRIPTIONDATEECO#EDITEDREVIEWAInitial Drawing6/4/2020n/aEGn/a

REVDESCRIPTIONDATEECO#EDITEDREVIEWAInitial Drawing6/4/2020n/aEGn/a

REVDESCRIPTIONDATEECO#EDITEDREVIEWAInitial Drawing6/4/2020n/aEGn/a