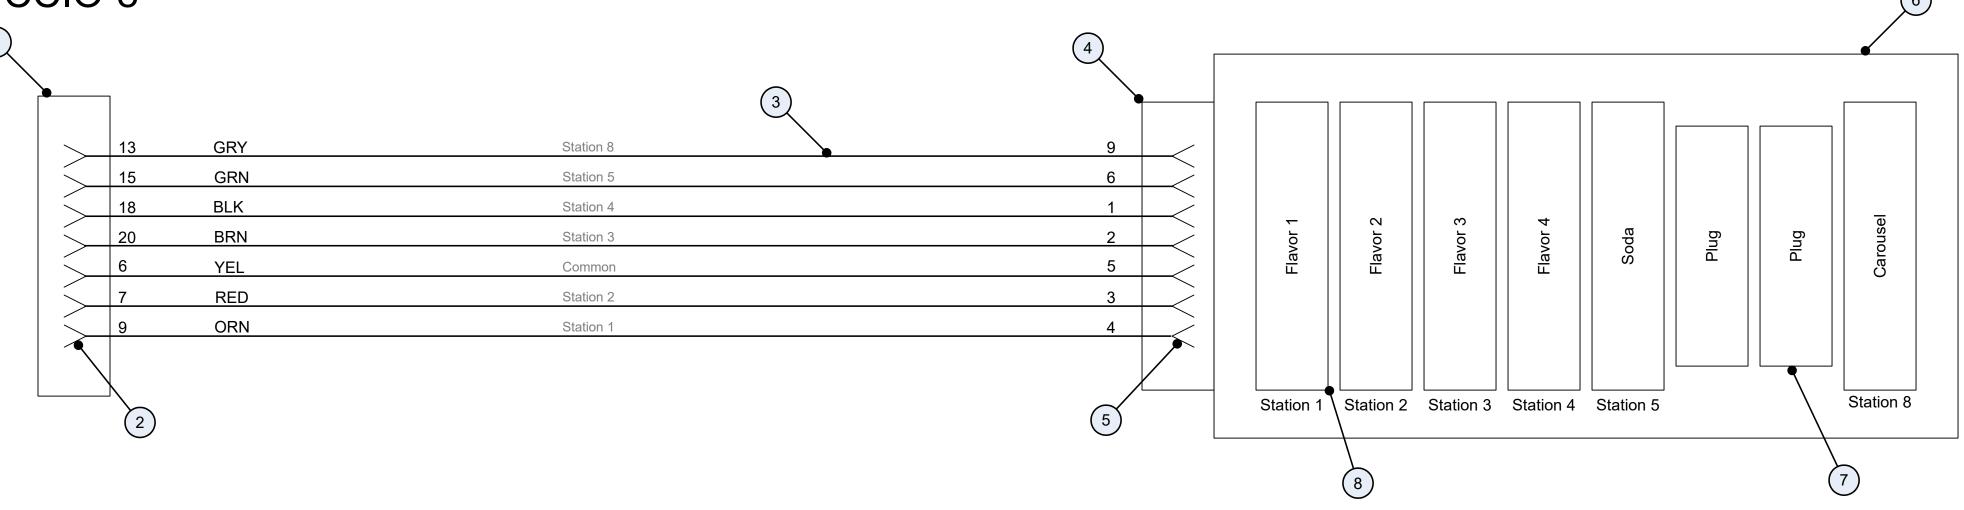

REV DESCRIPTION ECO# EDITED **REVIEW** DATE Initial Drawing EG 6/4/2020

(IO 2-7) From

CCIO-8

| 8    | 6   | Solenoid Valve, 3 Port, 2 Position, N.C.     | NITRA | BVS-32C1-24D | -         | -      |
|------|-----|----------------------------------------------|-------|--------------|-----------|--------|
| 7    | 2   | Banking Plug                                 | NITRA | BVM-3BP      | -         | -      |
| 6    | 1   | Pneumatic Modular Valve Manifold, 8 Stations | NITRA | BVM-3825     | -         | -      |
| 5    | 7   | Connector Socket 24-28 AWG Crimp Gold        | TE    | 66505-9      | -         | -      |
| 4    | 1   | Connector D-Sub Housing 9 POS                | TE    | 205203-8     | -         | -      |
| 3    | 7   | 24 AWG wire (various colors)                 |       |              | -         | -      |
| 2    | 1   | Connector Socket 22-26 AWG Crimp Gold        | TE    | 87756-4      | -         | -      |
| 1    | 7   | Housing, 20 Position, 0.100 POL DUAL         | AMP   | 102387-4     | -         | -      |
| ITEM | QTY | DESCRIPTION                                  | MFG   | MFG PN       | TEKNIC PN | LENGTH |