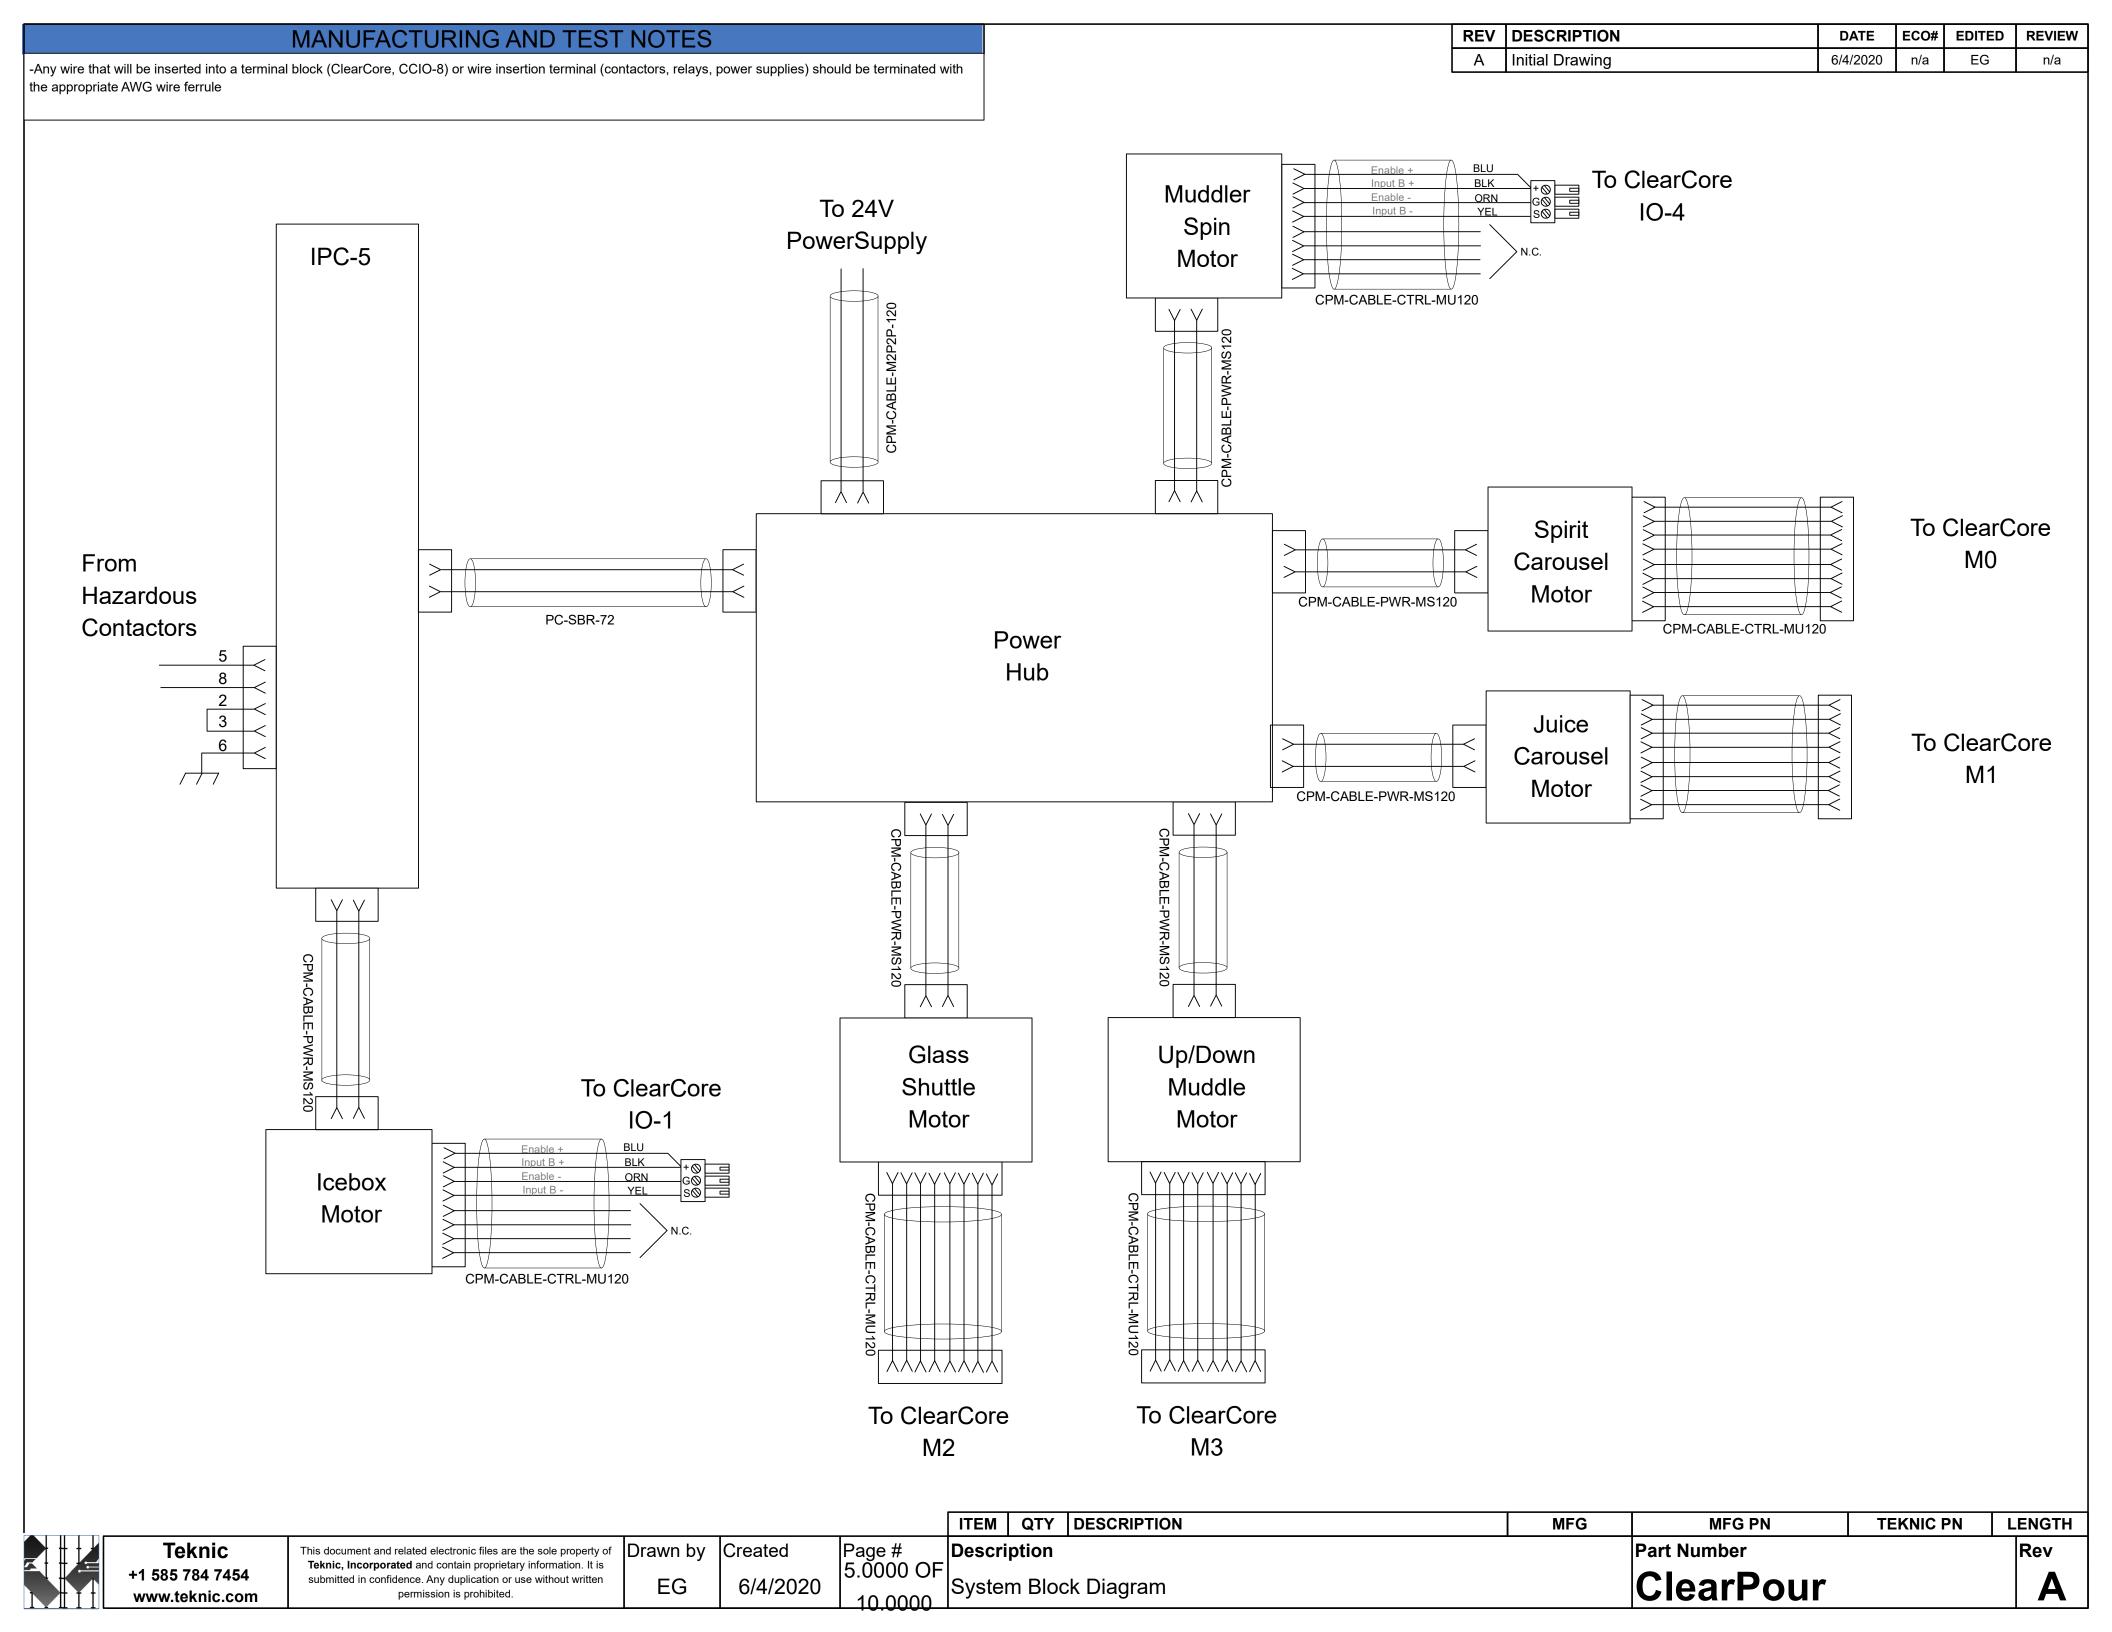

## MANUFACTURING AND TEST NOTES

-Any wire that will be inserted into a terminal block (ClearCore, CCIO-8) or wire insertion terminal (contactors, relays, power supplies) should be terminated with the appropriate AWG wire ferrule

-Thicker wires shown are 16 AWG and thinner wires are 24 AWG

REVDESCRIPTIONDATEECO#EDITEDREVIEWAInitial Drawing6/4/2020n/aEGn/a

REVDESCRIPTIONDATEECO#EDITEDREVIEWAInitial Drawing6/4/2020n/aEGn/a

REVDESCRIPTIONDATEECO#EDITEDREVIEWAInitial Drawing6/4/2020n/aEGn/a