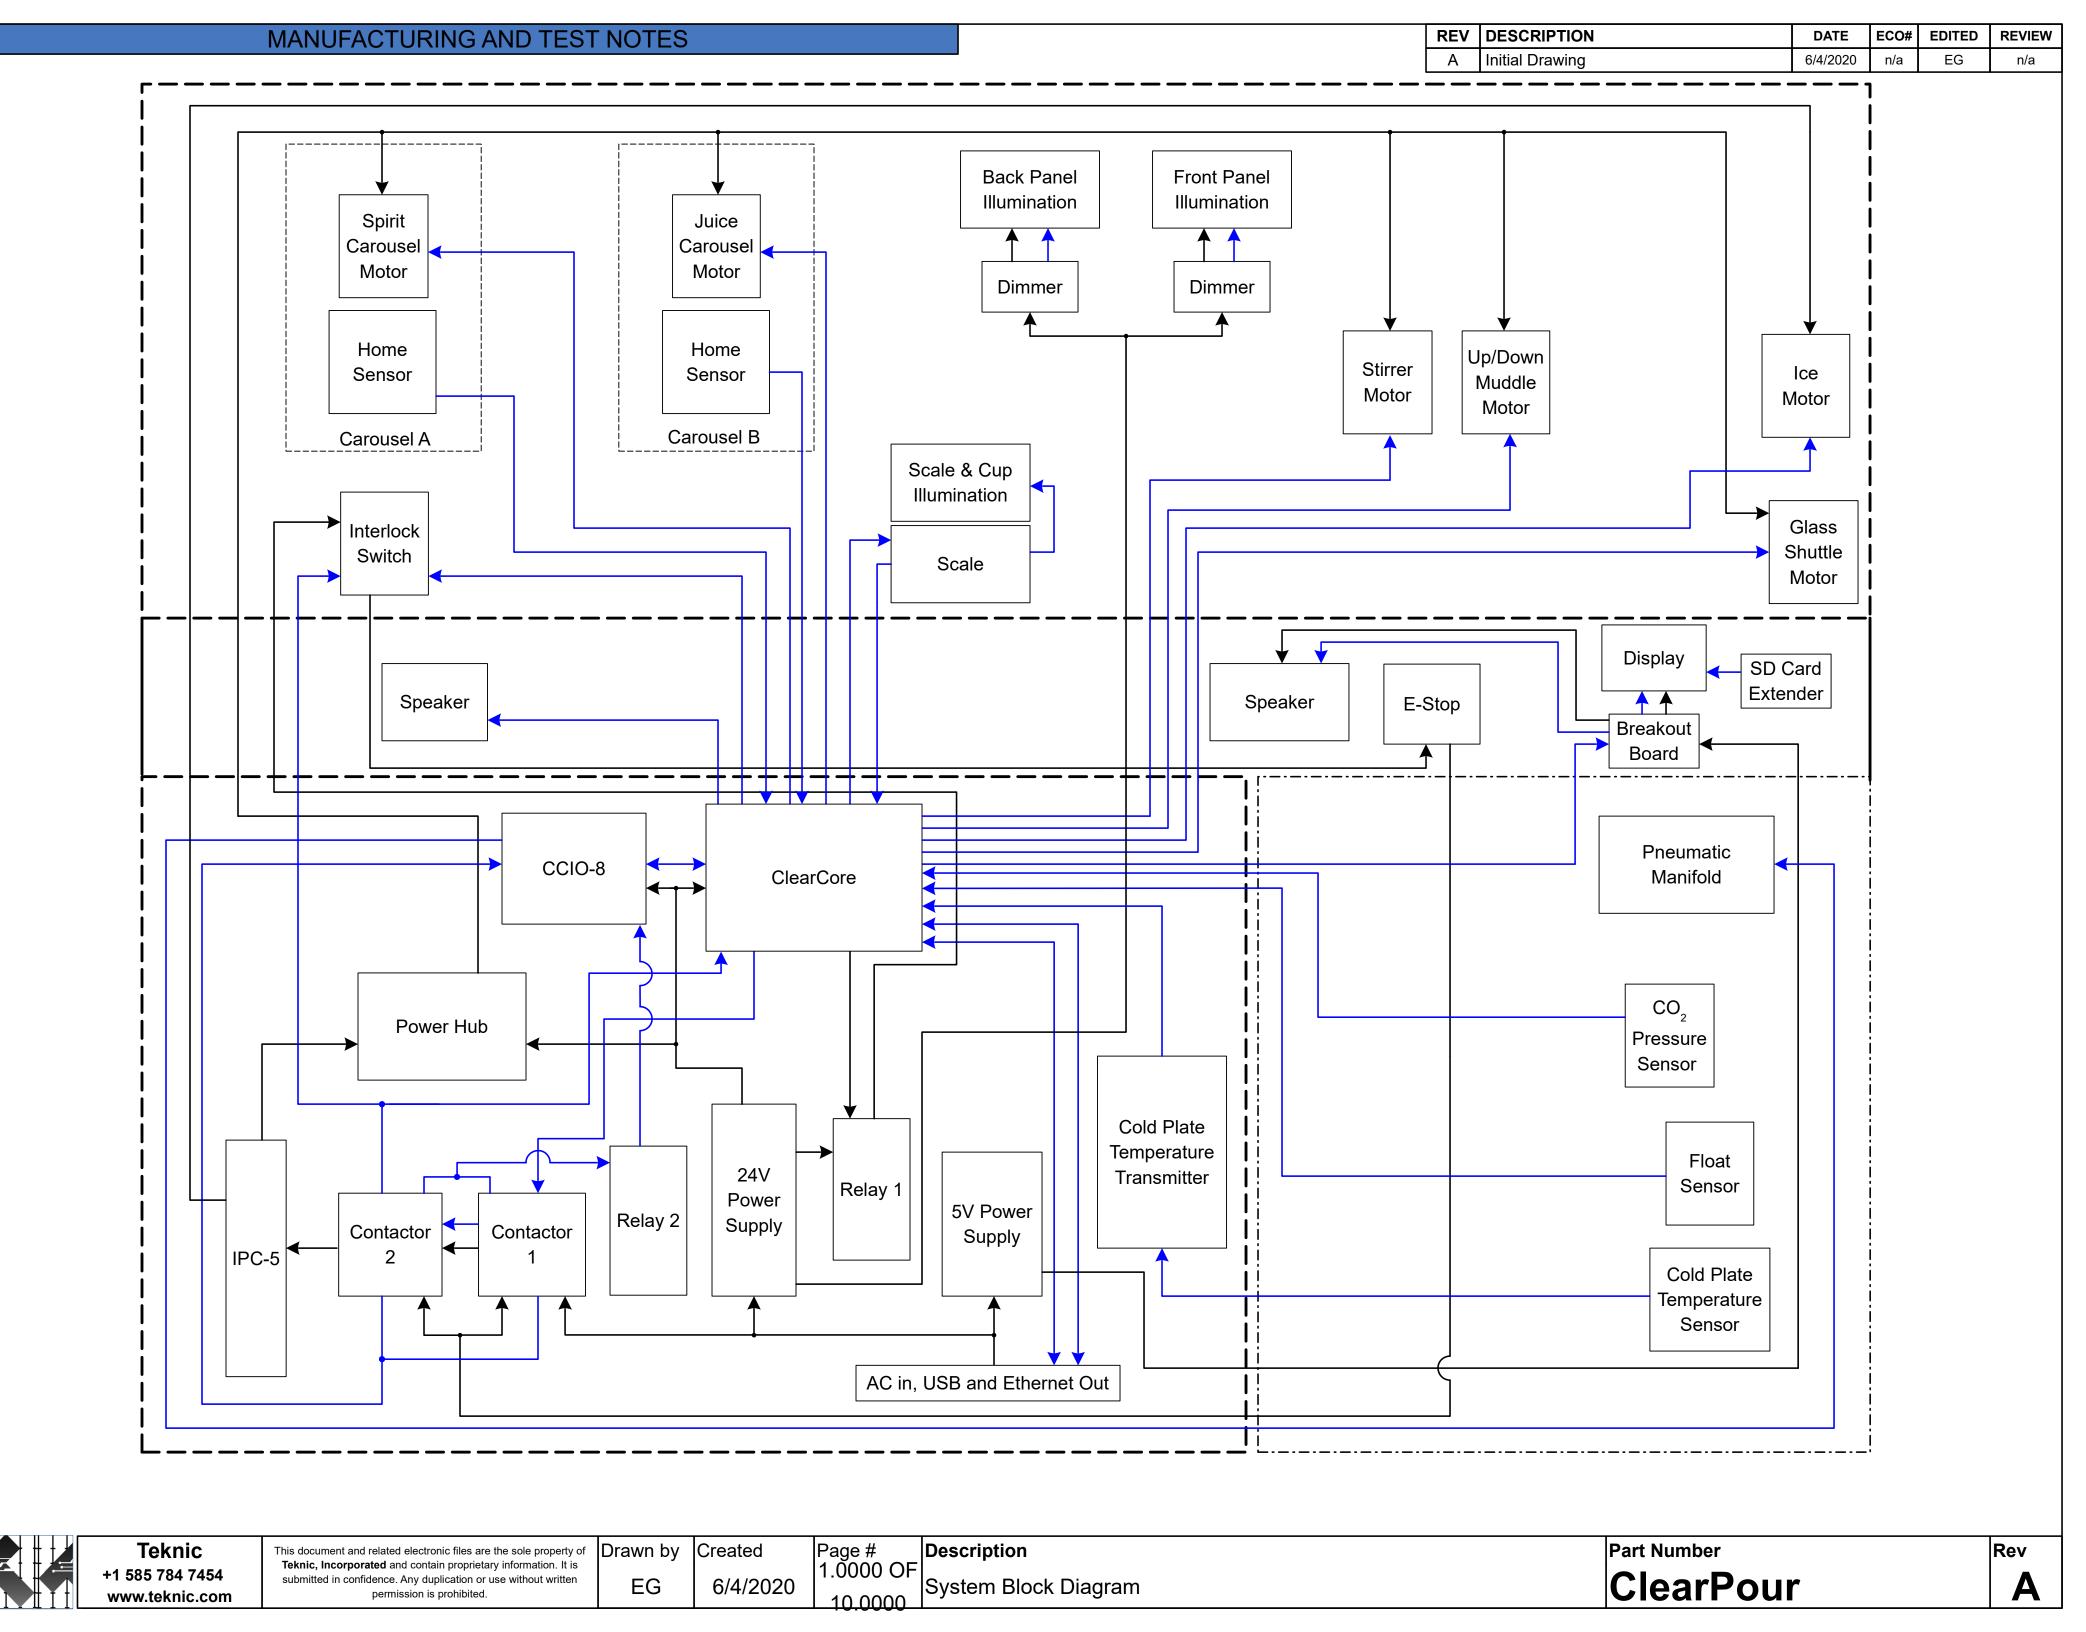

## MANUFACTURING AND TEST NOTES

-Any wire that will be inserted into a terminal block (ClearCore, CCIO-8) or wire insertion terminal (contactors, relays, power supplies) should be terminated with the appropriate AWG wire ferrule

## MANUFACTURING AND TEST NOTES

-Any wire that will be inserted into a terminal block (ClearCore, CCIO-8) or wire insertion terminal (contactors, relays, power supplies) should be terminated with

REVDESCRIPTIONDATEECO#EDITEDREVIEWAInitial Drawing6/4/2020n/aEGn/a