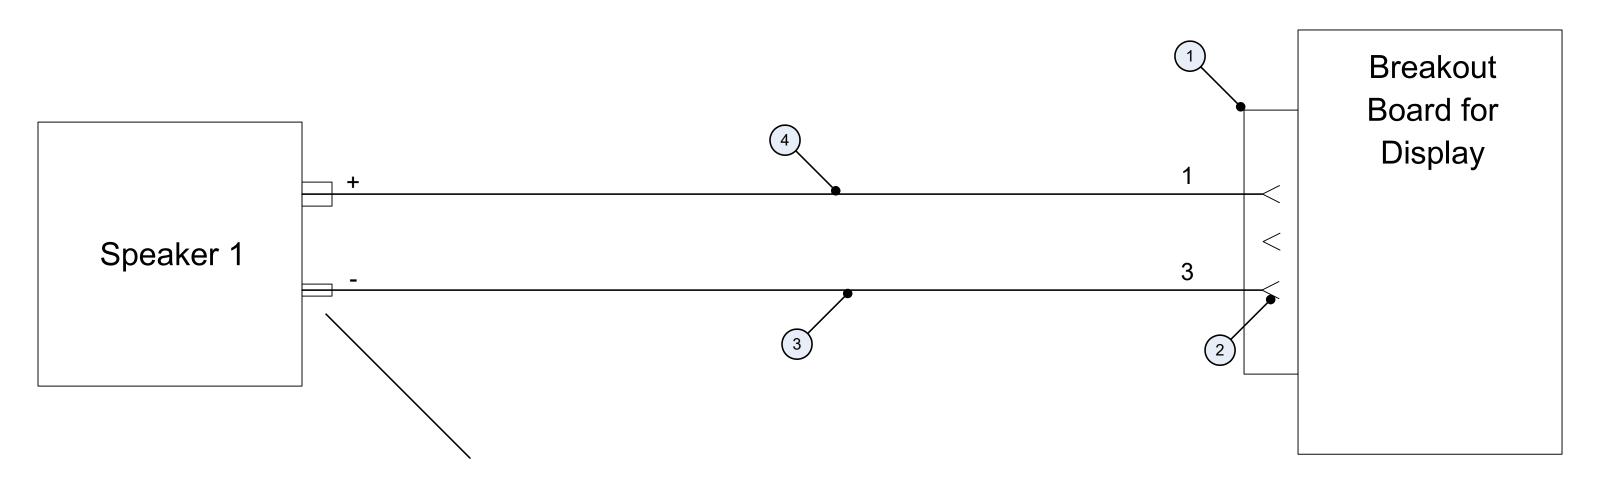

Solder All Wires to Speaker Terminals

| 3 2<br>2 2<br>1 1<br>ITEM QTY |                                       |       |            |           |        |
|-------------------------------|---------------------------------------|-------|------------|-----------|--------|
| 3 2<br>2 2<br>1 1             | DESCRIPTION                           | MFG   | MFG PN     | TEKNIC PN | LENGTH |
| 3 2 2 2                       | Connector, 3 Position, 3mm Single Row | Molex | 0436450300 | -         | -      |
| 3 2                           | Connector Socket 20-24 AWG Crimp Gold | Molex | 0430300008 | -         | -      |
|                               | 24 AWG Wire, Black                    |       |            | -         | 1      |
| 4 2                           | 24 AWG Wire, Red                      |       |            | -         | -      |