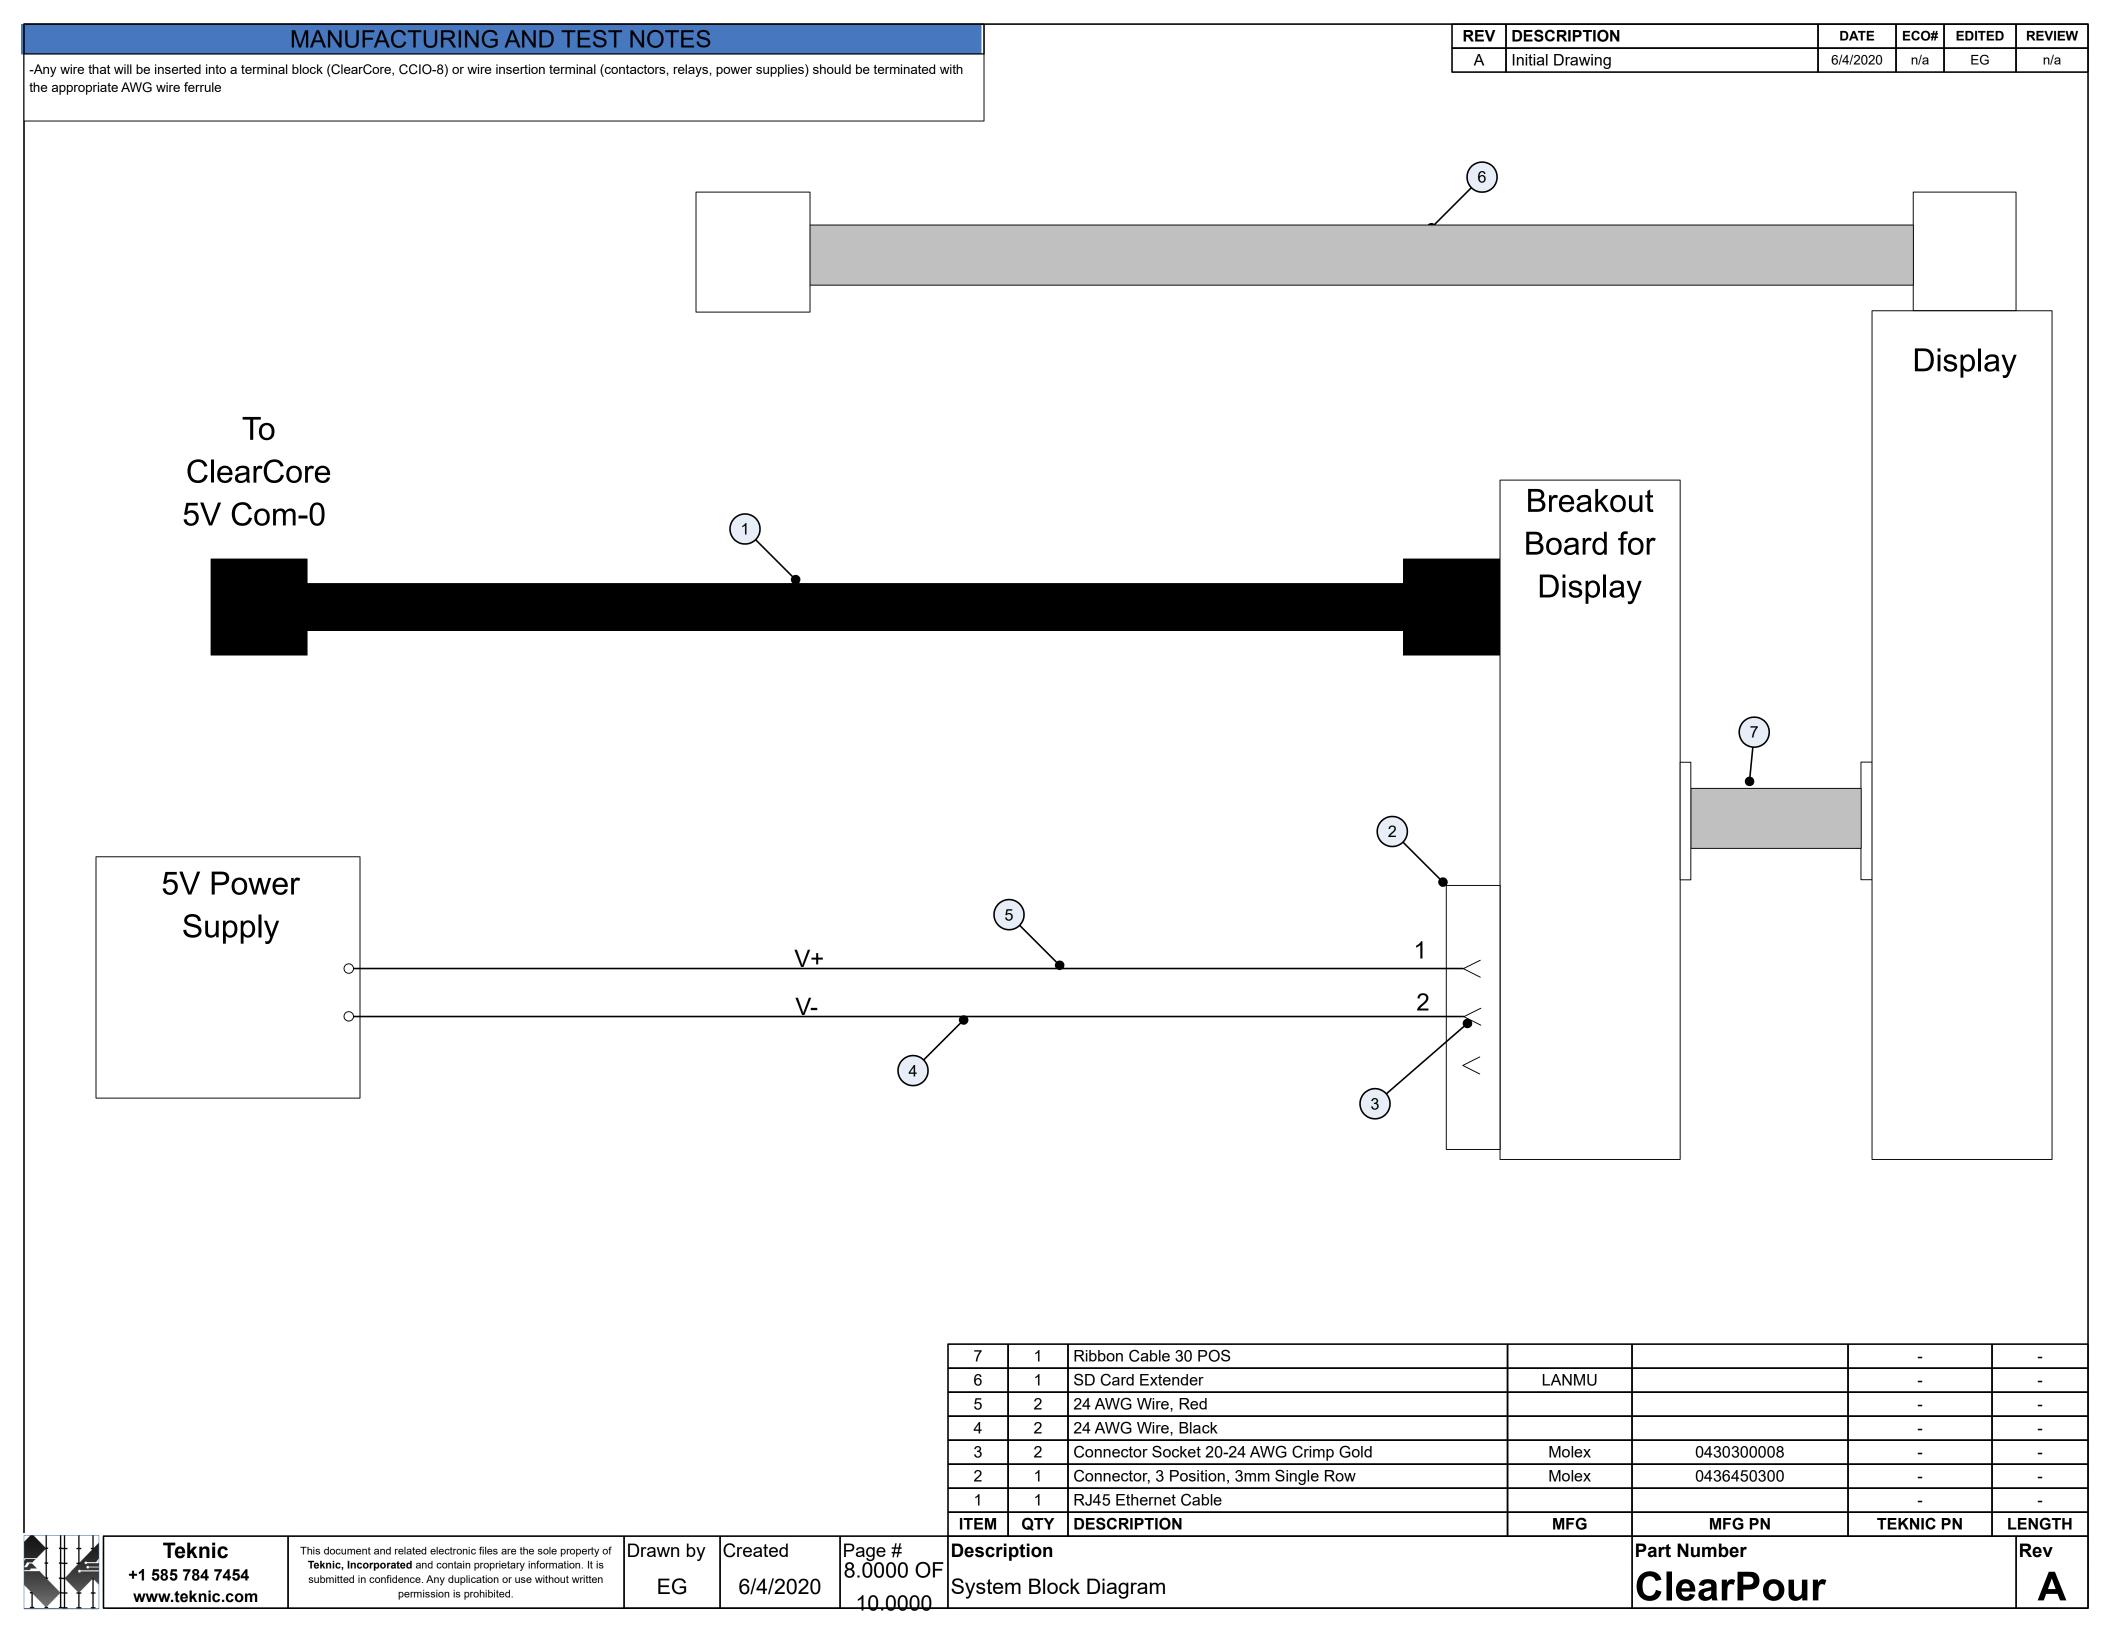

## MANUFACTURING AND TEST NOTES

-Any wire that will be inserted into a terminal block (ClearCore, CCIO-8) or wire insertion terminal (contactors, relays, power supplies) should be terminated with

REVDESCRIPTIONDATEECO#EDITEDREVIEWAInitial Drawing6/4/2020n/aEGn/a