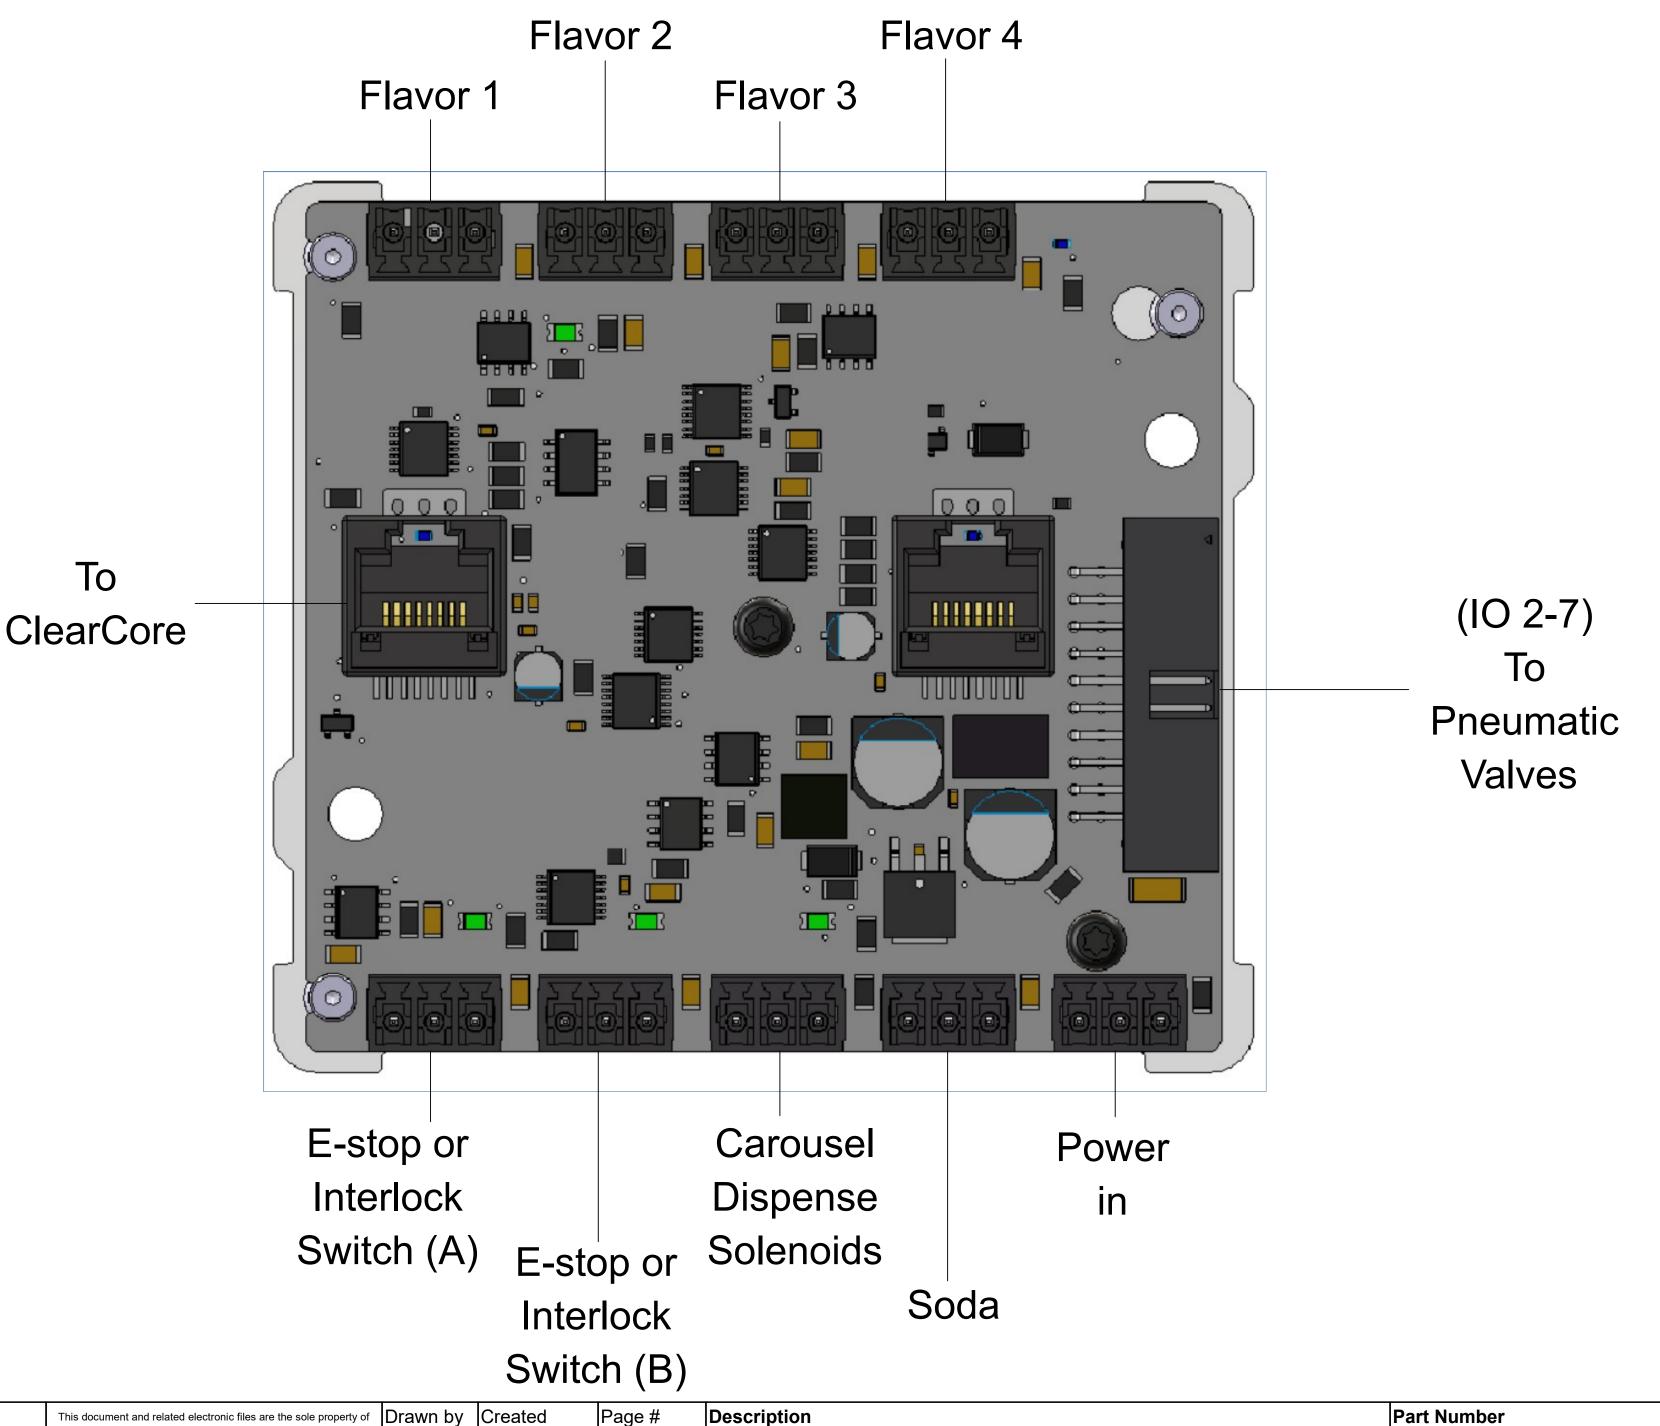

## MANUFACTURING AND TEST NOTES

-Any wire that will be inserted into a terminal block (ClearCore, CCIO-8) or wire insertion terminal (contactors, relays, power supplies) should be terminated with the appropriate AWG wire ferrule

-Thicker wires shown are 16 AWG and thinner wires are 24 AWG

REVDESCRIPTIONDATEECO#EDITEDREVIEWAInitial Drawing6/4/2020n/aEGn/a

REVDESCRIPTIONDATEECO#EDITEDREVIEWAInitial Drawing6/4/2020n/aEGn/a

REVDESCRIPTIONDATEECO#EDITEDREVIEWAInitial Drawing6/4/2020n/aEGn/a

REV DESCRIPTION ECO# EDITED **REVIEW** DATE Initial Drawing EG 6/4/2020

(IO 2-7) From

CCIO-8

| 8    | 6   | Solenoid Valve, 3 Port, 2 Position, N.C.     | NITRA | BVS-32C1-24D | -         | -      |
|------|-----|----------------------------------------------|-------|--------------|-----------|--------|
| 7    | 2   | Banking Plug                                 | NITRA | BVM-3BP      | -         | -      |
| 6    | 1   | Pneumatic Modular Valve Manifold, 8 Stations | NITRA | BVM-3825     | -         | -      |
| 5    | 7   | Connector Socket 24-28 AWG Crimp Gold        | TE    | 66505-9      | -         | -      |
| 4    | 1   | Connector D-Sub Housing 9 POS                | TE    | 205203-8     | -         | -      |
| 3    | 7   | 24 AWG wire (various colors)                 |       |              | -         | -      |
| 2    | 1   | Connector Socket 22-26 AWG Crimp Gold        | TE    | 87756-4      | -         | -      |
| 1    | 7   | Housing, 20 Position, 0.100 POL DUAL         | AMP   | 102387-4     | -         | -      |
| ITEM | QTY | DESCRIPTION                                  | MFG   | MFG PN       | TEKNIC PN | LENGTH |